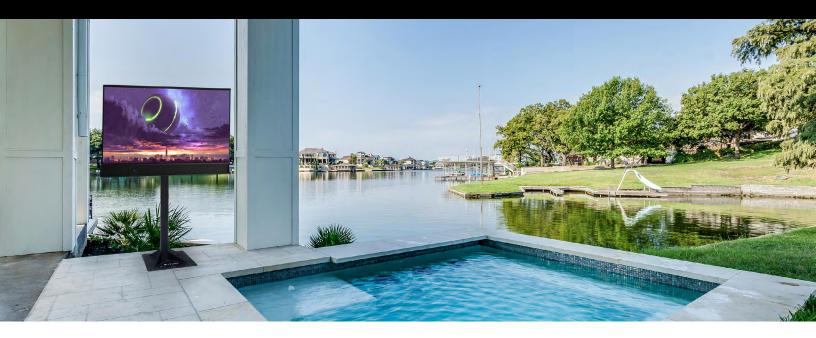

## Floor Stand

This robust Outdoor TV Floor Stand allows you to take the TV away from the wall and place anywhere in your backyard. This floor stand includes an extendable pole to adjust TV height and mounting brackets and plate to secure the TV in place.