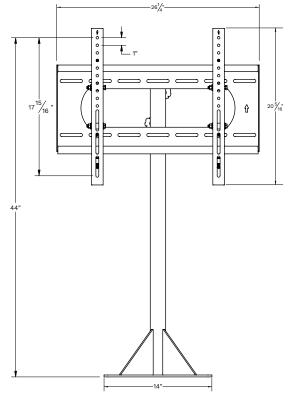

## FLOOR STAND Model: FS-1

| GENERAL      | DISPLAY COMPATIBILITY     | 42" - 86" Séura Outdoor TVs*                                                                                                                                                    |
|--------------|---------------------------|---------------------------------------------------------------------------------------------------------------------------------------------------------------------------------|
|              | CUSTOMIZABLE VIEWING      | Swivel 360° / - 360°<br>Extend from 28.5" to 43" (in 2" increments) from<br>installation surface                                                                                |
|              | FLOOR STAND DIMENSIONS    | Collapsed: 18" w x 14" d x 39.75" h<br>Extended: 18" w x 14" d x 61.75" h                                                                                                       |
|              | MOUNTING PLATE DIMENSIONS | 14" w x 14" d                                                                                                                                                                   |
|              | FINISH COLOR              | Black Powder Coat                                                                                                                                                               |
|              | DURABILITY                | Acrylic E-Coated Steel                                                                                                                                                          |
| INSTALLATION | MAXIMUM WEIGHT LIMIT      | 200 lbs                                                                                                                                                                         |
|              | VESA COMPATIBILITY        | up to 600 x 400                                                                                                                                                                 |
|              | INSTALLATION SURFACE      | Concrete at least 4" thick or concrete backed flooring, tile, brick pavers, and fully framed wood structures with proper footings                                               |
|              | HARDWARE                  | Stainless Steel                                                                                                                                                                 |
| SHIPPING     | SHIPPING CONTAINER DIMS   | 16.5" w x 16.25" d x 41.5" h                                                                                                                                                    |
|              | SHIPPING WEIGHT           | 56 lbs                                                                                                                                                                          |
|              | PRODUCT WEIGHT            | 47 lbs                                                                                                                                                                          |
| OTHER        | WARRANTY                  | Two (2) year warranty against defects in original hardware and/or workmanship. Excludes corrosion or rust resulting from damaged, scratched or chipped paint or other surfaces. |